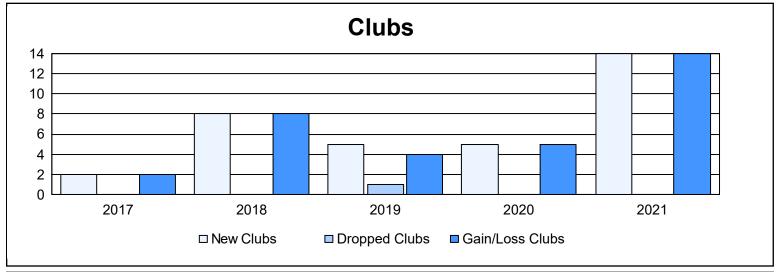

District 324 C

As of June 2021 Cumulative

| Year      | New<br>Clubs | Dropped<br>Clubs | Gain/<br>Loss<br>Clubs | New<br>Members | Charter<br>Members | Reinstate<br>Members | Transfer<br>Members | Total<br>Member<br>Added | Total<br>Members<br>Dropped | Gain/<br>Loss<br>Members |
|-----------|--------------|------------------|------------------------|----------------|--------------------|----------------------|---------------------|--------------------------|-----------------------------|--------------------------|
| 2016-2017 | 2            | 0                | 2                      | 820            | 67                 | 393                  | 8                   | 1,288                    | 1,342                       | -54                      |
| 2017-2018 | 8            | 0                | 8                      | 1,051          | 210                | 932                  | 77                  | 2,270                    | 1,800                       | 470                      |
| 2018-2019 | 5            | 1                | 4                      | 1,575          | 218                | 18                   | 7                   | 1,818                    | 704                         | 1,114                    |
| 2019-2020 | 5            | 0                | 5                      | 536            | 149                | 172                  | 4                   | 861                      | 1,375                       | -514                     |
| 2020-2021 | 14           | 0                | 14                     | 1,086          | 451                | 533                  | 16                  | 2,086                    | 2,000                       | 86                       |
| Average   | 7            | 0                | 7                      | 1,014          | 219                | 410                  | 22                  | 1,665                    | 1,444                       | 220                      |