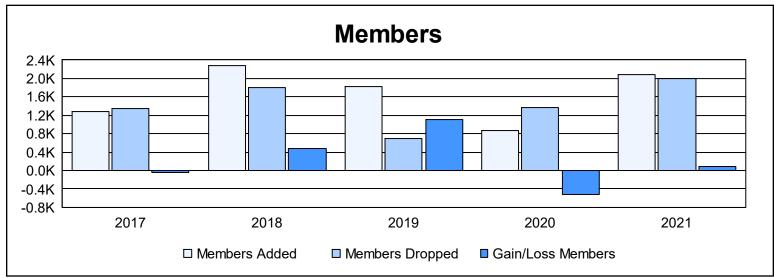

District 324 C

As of June 2021 Cumulative

| Year      | New<br>Clubs | Dropped<br>Clubs | Gain/<br>Loss<br>Clubs | New<br>Members | Charter<br>Members | Reinstate<br>Members | Transfer<br>Members | Total<br>Member<br>Added | Total<br>Members<br>Dropped | Gain/<br>Loss<br>Members |
|-----------|--------------|------------------|------------------------|----------------|--------------------|----------------------|---------------------|--------------------------|-----------------------------|--------------------------|
| 2016-2017 | 2            | 0                | 2                      | 820            | 67                 | 393                  | 8                   | 1,288                    | 1,342                       | -54                      |
| 2017-2018 | 8            | 0                | 8                      | 1,051          | 210                | 932                  | 77                  | 2,270                    | 1,800                       | 470                      |
| 2018-2019 | 5            | 1                | 4                      | 1,575          | 218                | 18                   | 7                   | 1,818                    | 704                         | 1,114                    |
| 2019-2020 | 5            | 0                | 5                      | 536            | 149                | 172                  | 4                   | 861                      | 1,375                       | -514                     |
| 2020-2021 | 14           | 0                | 14                     | 1,086          | 451                | 533                  | 16                  | 2,086                    | 2,000                       | 86                       |
| Average   | 7            | 0                | 7                      | 1,014          | 219                | 410                  | 22                  | 1,665                    | 1,444                       | 220                      |